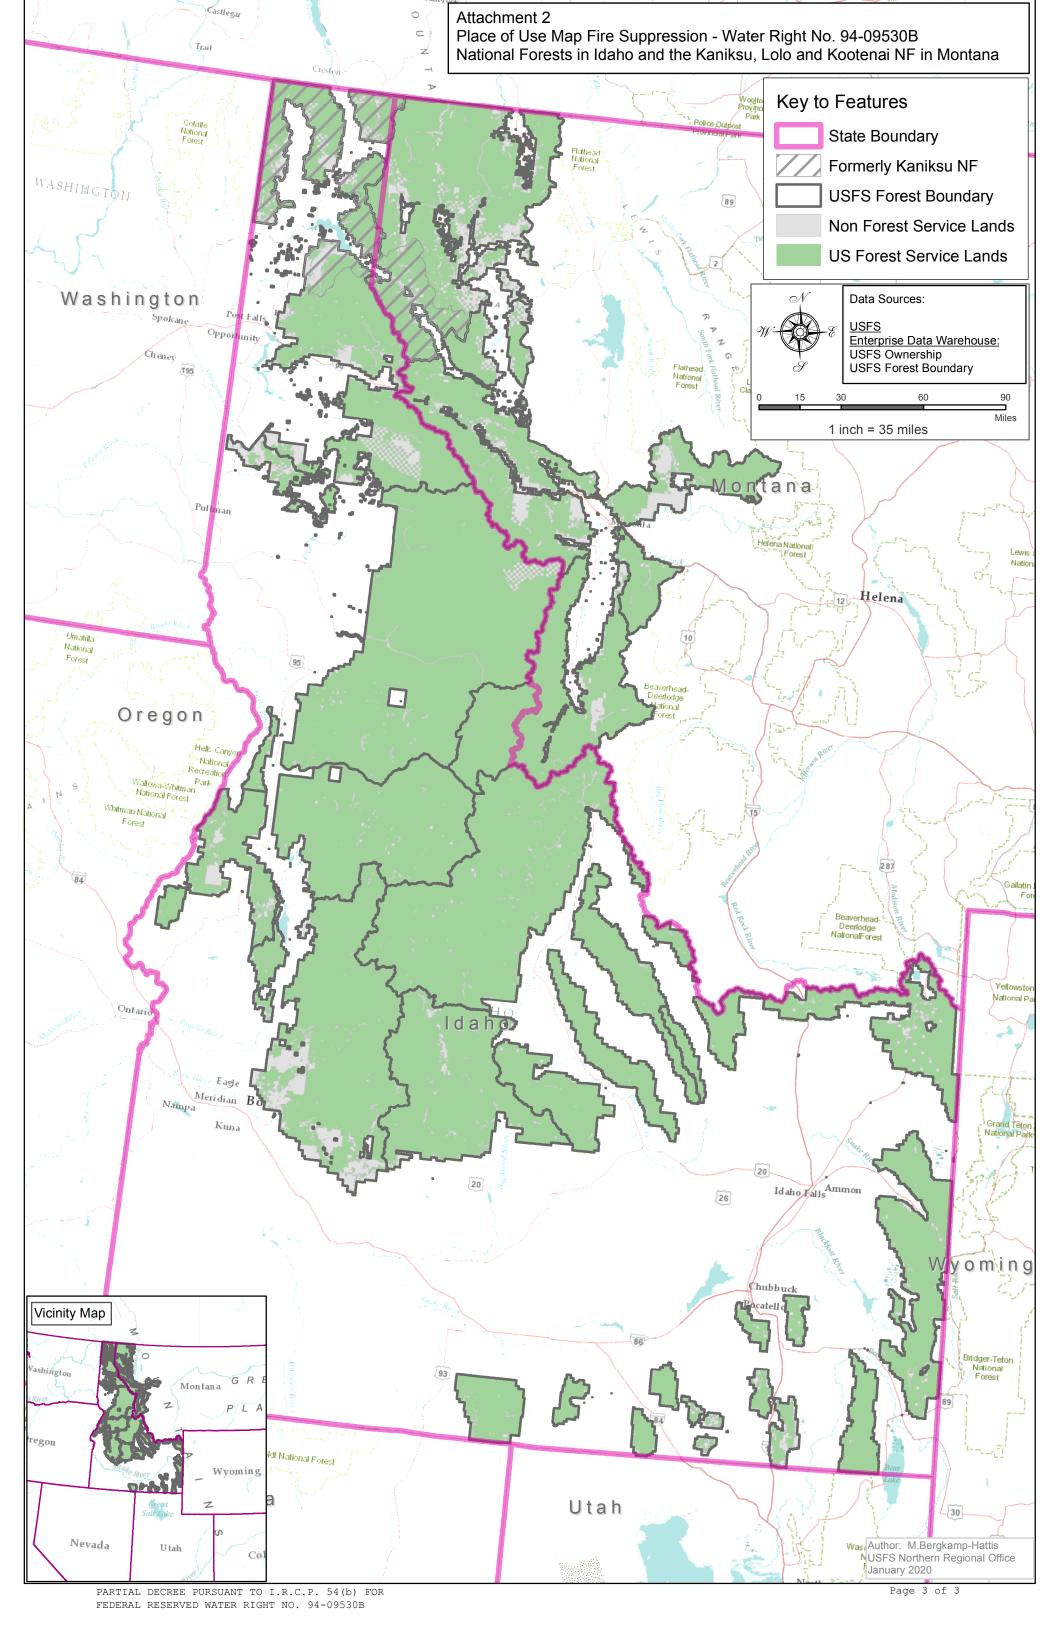

Administrative-Fire Suppression 01/01 - 12/31

PLACE OF USE: National Forests in Idaho and the Kaniksu, Lolo and Kootenai National Forests in

Montana.

See Attachment 2.

OTHER PROVISIONS NECESSARY FOR DEFINITON OR ADMINISTRATION OF THIS WATER RIGHT: